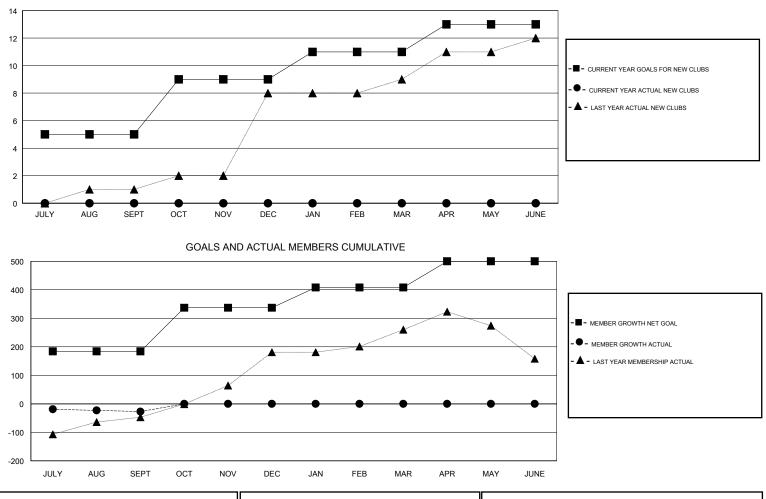

GOALS AND ACTUAL NEW CLUBS CUMULATIVE

| DROPPED CLUBS: 2  | 16 CLUBS OF 94 ADDED 1 OR MORE<br>NEW MEMBERS | GENDER DISTRIBUTION   MALE 2,090 (81.45%)   FEMALE 476 (18.55%) |     |
|-------------------|-----------------------------------------------|-----------------------------------------------------------------|-----|
| DROPPED MEMBERS   |                                               | Women Percentage Fiscal Year Goal: 5%                           |     |
| DECEASED 4        | CLICK HERE FOR CUMULATIVE                     | TOTAL FAMILY UNIT MEMBERS                                       | 545 |
| CLUB CANCELLED 23 | MEMBERSHIP DATA                               |                                                                 |     |
| OTHER 46          |                                               | FAMILY MEMBERS PAYING HALF                                      | 297 |
| TOTAL 73          |                                               |                                                                 |     |